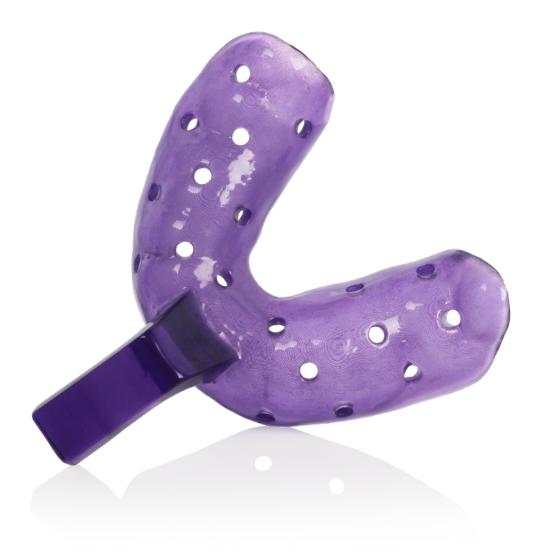

## **Custom Tray**

Fabricate customized, individual impression trays.

## Available Materials:

**KeyTray®** by **Keystone Industries** is a strong, biocompatible (Class I) material designed to create precise and durable trays, compatible with all types of impression material.